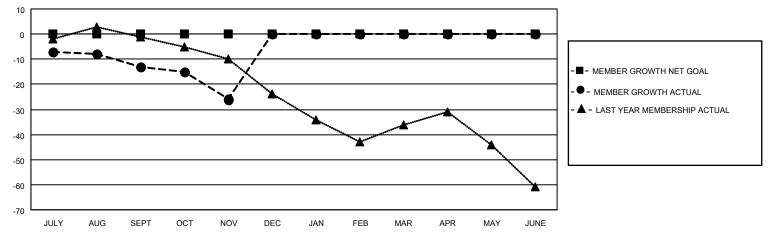

## GOALS AND ACTUAL MEMBERS CUMULATIVE

| DROPPED CLUBS: 0 |    | 18 CLUBS OF 50 ADDED 1 OR<br>MORE NEW MEMBERS | GENDER DISTRIBUTION                |              |  |
|------------------|----|-----------------------------------------------|------------------------------------|--------------|--|
|                  |    | MONE NEW MEMBERS                              | MALE                               | 971 (73.62%) |  |
|                  |    |                                               | FEMALE                             | 348 (26.38%) |  |
| DROPPED MEMBERS  |    |                                               | NON BINARY                         | 0 (0.00%)    |  |
|                  |    |                                               | PREFER NOT TO ANSWER               | 0 (0.00%)    |  |
| DECEASED         | 14 |                                               |                                    | ,            |  |
| CLUB CANCELLED   | 0  | CLICK HERE FOR CUMULATIVE                     | TOTAL FAMILY UNIT MEMBERS          | 194          |  |
| OTHER            | 48 | MEMBERSHIP DATA                               |                                    |              |  |
| TOTAL            | 62 |                                               | FAMILY MEMBERS PAYING HALF DUES 97 |              |  |
|                  |    |                                               |                                    |              |  |